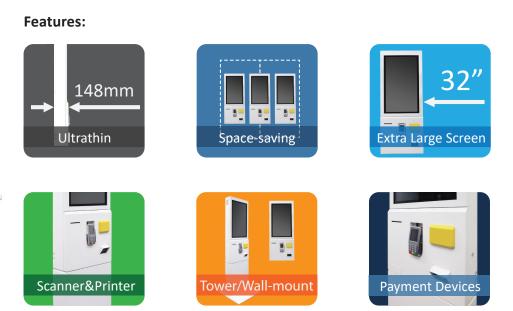

## Design Highlights:

K75CW is an ultrathin and stylish kiosk which can be used as Tower Kiosk or Wall-mount Kiosk to meet your demands. It is designed for the F&B as well as Retail applications, such as Queuing, Self-Payment and Information. The kiosk delivers all the reliability, functionality and performance efficiency required for an interactive information display in various touch applications. With such a large screen, K75CW still keeps an ultrathin body to save up valuable shop space for you.

Its modularized design allows you to build your own kiosk from some optional peripherals, such as Octopus and/or Paywave Reader; RFID/NFC Reader; Thermal Receipt Printer; 2D Bar Code Scanner; EFT Device. You can enjoy not only the eye-catching and ultrathin body but also these practical functions to improve your business.

| Specifications   |                                                                                                          |
|------------------|----------------------------------------------------------------------------------------------------------|
| LCD / Touch      | 32" True-Flat PCAP Touch                                                                                 |
| Operation System | Windows 7 / POSReady 7 / Windows 8.1 / Windows 10 / Linux                                                |
| Standard Option  | Octopus and/or Paywave Reader; Thermal Receipt Printer; QR Code Scanner                                  |
| Application      | Queuing; Self-Payment; Information                                                                       |
| Optional Version | Standalone; Wall-mount                                                                                   |
| Dimension        | 650 (W) x 692 (D) x 1850 (H) mm Standalone Version<br>530 (W) x 148 (D) x 1300 (H) mm Wall-Mount Version |
| Optional Items   | RFID/NFC Reader; EFT Device.<br>We can also accept some degree of customizations when needed.            |