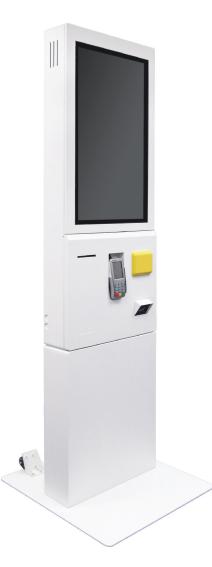

## Design Highlights:

K75CW is an ultrathin and stylish kiosk which can be used as Tower Kiosk or Wall-mount Kiosk to meet your demands. It is designed for the F&B as well as Retail applications, such as Queuing, Self-Payment and Information. The kiosk delivers all the reliability, functionality and performance efficiency required for an interactive information display in various touch applications. With such a large screen, K75CW still keeps an ultrathin body to save up valuable shop space for you.

Its modularized design allows you to build your own kiosk from some optional peripherals, such as Octopus and/or Paywave Reader; RFID/NFC Reader; Thermal Receipt Printer; 2D Bar Code Scanner; EFT Device. You can enjoy not only the eye-catching and ultrathin body but also these practical functions to improve your business.

| Specifications   |                                                                                                          |
|------------------|----------------------------------------------------------------------------------------------------------|
| LCD / Touch      | 32" True-Flat PCAP Touch                                                                                 |
| Operation System | Windows 7 / POSReady 7 / Windows 8.1 / Windows 10 / Linux                                                |
| Standard Option  | Octopus and/or Paywave Reader; Thermal Receipt Printer; QR Code Scanner                                  |
| Application      | Queuing; Self-Payment; Information                                                                       |
| Optional Version | Standalone; Wall-mount                                                                                   |
| Dimension        | 650 (W) x 692 (D) x 1850 (H) mm Standalone Version<br>530 (W) x 148 (D) x 1300 (H) mm Wall-Mount Version |
| Optional Items   | RFID/NFC Reader; EFT Device.<br>We can also accept some degree of customizations when needed.            |