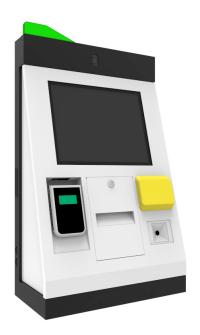

## **Design Highlights:**

The K485D is a sleek and compact self-checkout/self-service kiosk which is designed to deliver simpler, faster customer experience. Built with Flytech's POS485 as the core, its high performance can ensure a seamless and efficient self-checkout process. The small footprint of the K485D can help to save up valuable shop space, allowing it to be fit into different retail or F&B environments.

The K485D comes with three variations (Desktop/Wall-mounted/Standalone Version). Its modularised design allows you to build your own kiosk with different peripheral options, such as Octopus and/or Paywave Reader, RFID/NFC Reader, Thermal Receipt Printer, 1D/2D Barcode Scanner, EFT Device, Webcam as well as LED Signal Lighting.