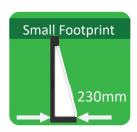

## Features:

| Specifications   |                                                                                                              |
|------------------|--------------------------------------------------------------------------------------------------------------|
| Main Controller  | POS485                                                                                                       |
| Operation System | Windows 7 / POSReady 7 / Windows 8.1 / Windows 10 / Linux                                                    |
| Standard Option  | Octopus and/or Paywave Reader; Thermal Receipt Printer; 2D Bar Code Scanner                                  |
| LCD / Touch      | 15" P-CAP Touch                                                                                              |
| Application      | Self-Checkout; Self-Payment                                                                                  |
| Optional Version | Desktop; Wall-mount; Standalone                                                                              |
| Dimension        | 463(W) x 230 (D) x 800(H) mm                                                                                 |
| Optional Items   | RFID/NFC Reader; EFT Device; Webcam; Pop Board We can also accept some degree of customizations when needed. |