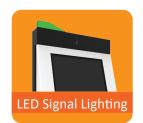

The K485D comes with three variations (Desktop/Wall-mounted/Standalone Version). Its modularised design allows you to build your own kiosk with different peripheral options, such as Octopus and/or Paywave Reader, RFID/NFC Reader, Thermal Receipt Printer, 1D/2D Barcode Scanner, EFT Device, Webcam as well as LED Signal Lighting.

## Features:

| Specifications   |                                                                                                              |
|------------------|--------------------------------------------------------------------------------------------------------------|
| Main Controller  | POS485                                                                                                       |
| Operation System | Windows 7 / POSReady 7 / Windows 8.1 / Windows 10 / Linux                                                    |
| Standard Option  | Octopus and/or Paywave Reader; Thermal Receipt Printer; 2D Bar Code Scanner                                  |
| LCD / Touch      | 15" P-CAP Touch                                                                                              |
| Application      | Self-Checkout; Self-Payment                                                                                  |
| Optional Version | Desktop; Wall-mount; Standalone                                                                              |
| Dimension        | 463(W) x 230 (D) x 800(H) mm                                                                                 |
| Optional Items   | RFID/NFC Reader; EFT Device; Webcam; Pop Board We can also accept some degree of customizations when needed. |