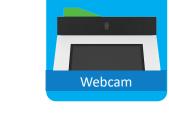

The K485D comes with three variations (Desktop/Wall-mounted/Standalone Version). Its modularised design allows you to build your own kiosk with different peripheral options, such as Octopus and/or Paywave Reader, RFID/NFC Reader, Thermal Receipt Printer, 1D/2D Barcode Scanner, EFT Device, Webcam as well as LED Signal Lighting.

## Features:

| Specifications   |                                                                                                              |
|------------------|--------------------------------------------------------------------------------------------------------------|
| Main Controller  | POS485                                                                                                       |
| Operation System | Windows 7 / POSReady 7 / Windows 8.1 / Windows 10 / Linux                                                    |
| Standard Option  | Octopus and/or Paywave Reader; Thermal Receipt Printer; 2D Bar Code Scanner                                  |
| LCD / Touch      | 15" P-CAP Touch                                                                                              |
| Application      | Self-Checkout; Self-Payment                                                                                  |
| Optional Version | Desktop; Wall-mount; Standalone                                                                              |
| Dimension        | 463(W) x 230 (D) x 800(H) mm                                                                                 |
| Optional Items   | RFID/NFC Reader; EFT Device; Webcam; Pop Board We can also accept some degree of customizations when needed. |